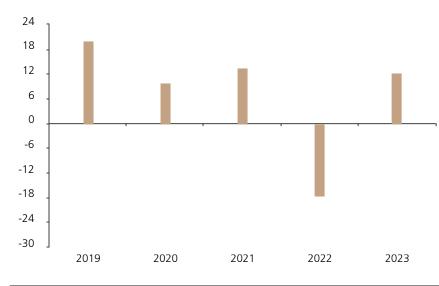

## **Past Performance**

This chart shows the fund's performance as the percentage loss or gain per year over the last 5 years.

The chart shows how much the Fund increased or decreased in value as a percentage in each year, net of charges (excluding entry charge), and net of tax.

## Performance in the past is not a reliable indicator of future results.

The chart shows the class's investment returns calculated as percentage year-end over year-end change of the class net asset value. In general any past performance takes account of all ongoing charges, but not the entry charge.

The unit class launched on 24.09.2018.

The past performance is calculated in SGD.

|      | 2019 | 2020 | 2021 | 2022  | 2023 |
|------|------|------|------|-------|------|
| Fund | 20.0 | 10.0 | 13.5 | -17.5 | 12.3 |