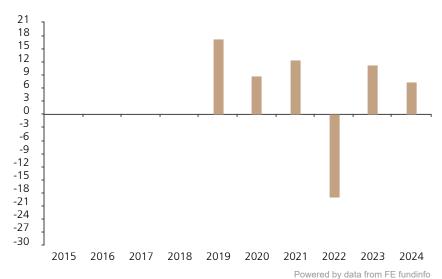

## **Past Performance**

This chart shows the fund's performance as the percentage loss or gain per year over the last 6 years.

increased or decreased in value as a percentage in each year, net of charges (excluding entry charge), and net of tax.

The chart shows how much the Fund

## Performance in the past is not a reliable indicator of future results.

The chart shows the class's investment returns calculated as percentage year-end over year-end change of the class net asset value. In general any past performance takes account of all ongoing charges, but not the entry charge.

The unit class launched on 24.09.2018.

The past performance is calculated in EUR.

|      | 2015 | 2016 | 2017 | 2018 | 2019 | 2020 | 2021 | 2022  | 2023 | 2024 |
|------|------|------|------|------|------|------|------|-------|------|------|
| Fund |      |      |      |      | 17.4 | 8.7  | 12.5 | -19.1 | 11.4 | 7.5  |