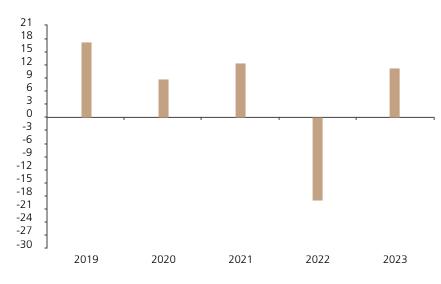

## **Past Performance**

This chart shows the fund's performance as the percentage loss or gain per year over the last 5 years.

The chart shows how much the Fund increased or decreased in value as a percentage in each year, net of charges (excluding entry charge), and net of tax.

## Performance in the past is not a reliable indicator of future results.

The chart shows the class's investment returns calculated as percentage year-end over year-end change of the class net asset value. In general any past performance takes account of all ongoing charges, but not the entry charge.

The unit class launched on 24.09.2018.

The past performance is calculated in EUR.

|      | 2019 | 2020 | 2021 | 2022  | 2023 |
|------|------|------|------|-------|------|
| Fund | 17.4 | 8.7  | 12.5 | -19.1 | 11.4 |