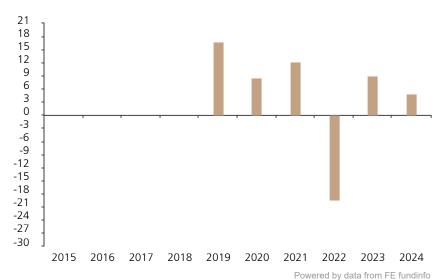

## **Past Performance**

This chart shows the fund's performance as the percentage loss or gain per year over the last 6 years.

The chart shows how much the Fund increased or decreased in value as a percentage in each year, net of charges (excluding entry charge), and net of tax.

## Performance in the past is not a reliable indicator of future results.

The chart shows the class's investment returns calculated as percentage year-end over year-end change of the class net asset value. In general any past performance takes account of all ongoing charges, but not the entry charge.

The unit class launched on 24.09.2018.

The past performance is calculated in CHF.

|      | 2015 | 2016 | 2017 | 2018 | 2019 | 2020 | 2021 | 2022  | 2023 | 2024 |
|------|------|------|------|------|------|------|------|-------|------|------|
| Fund |      |      |      |      | 17.0 | 8.5  | 12.3 | -19.4 | 9.1  | 4.9  |