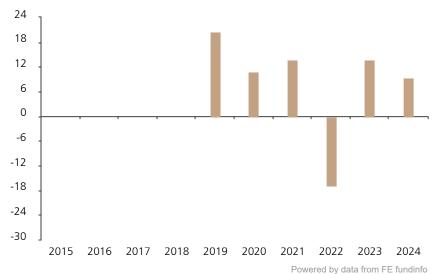

## **Past Performance**

This chart shows the fund's performance as the percentage loss or gain per year over the last 6 years.

The chart shows how much the Fund increased or decreased in value as a percentage in each year, net of charges (excluding entry charge), and net of tax.

## Performance in the past is not a reliable indicator of future results.

The chart shows the class's investment returns calculated as percentage year-end over year-end change of the class net asset value. In general any past performance takes account of all ongoing charges, but not the entry charge.

The unit class launched on 24.09.2018.

|      | 2015 | 2016 | 2017 | 2018 | 2019 | 2020 | 2021 | 2022  | 2023 | 2024 |
|------|------|------|------|------|------|------|------|-------|------|------|
| Fund |      |      |      |      | 20.7 | 10.8 | 13.7 | -16.8 | 13.7 | 9.4  |