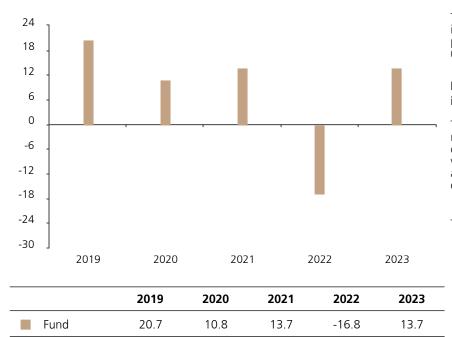

## **Past Performance**

This chart shows the fund's performance as the percentage loss or gain per year over the last 5 years.

The chart shows how much the Fund increased or decreased in value as a percentage in each year, net of charges (excluding entry charge), and net of tax.

## Performance in the past is not a reliable indicator of future results.

The chart shows the class's investment returns calculated as percentage year-end over year-end change of the class net asset value. In general any past performance takes account of all ongoing charges, but not the entry charge.