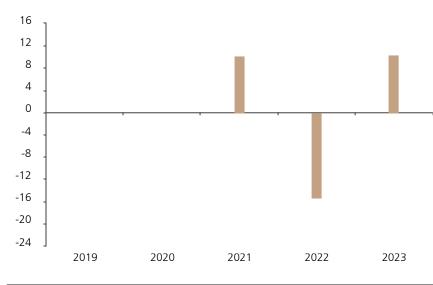

## **Past Performance**

This chart shows the fund's performance as the percentage loss or gain per year over the last 3 years.

The chart shows how much the Fund increased or decreased in value as a percentage in each year, net of charges (excluding entry charge), and net of tax.

## Performance in the past is not a reliable indicator of future results.

The chart shows the class's investment returns calculated as percentage year-end over year-end change of the class net asset value. In general any past performance takes account of all ongoing charges, but not the entry charge.

The Sub-Fund was launched in 2018. The Class was launched in 2020.

The past performance is calculated in SGD.

|      | 2019 | 2020 | 2021 | 2022  | 2023 |
|------|------|------|------|-------|------|
| Fund |      |      | 10.2 | -15.3 | 10.4 |