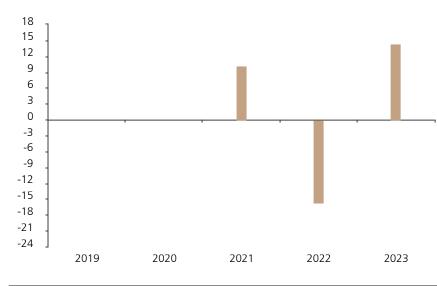

## **Past Performance**

This chart shows the fund's performance as the percentage loss or gain per year over the last 3 years.

The chart shows how much the Fund increased or decreased in value as a percentage in each year, net of charges (excluding entry charge), and net of tax.

## Performance in the past is not a reliable indicator of future results.

The chart shows the class's investment returns calculated as percentage year-end over year-end change of the class net asset value. In general any past performance takes account of all ongoing charges, but not the entry charge.

The Sub-Fund was launched in 2018. The Class was launched in 2020.

The past performance is calculated in NOK.

|      | 2019 | 2020 | 2021 | 2022  | 2023 |
|------|------|------|------|-------|------|
| Fund |      |      | 10.3 | -15.7 | 14.4 |