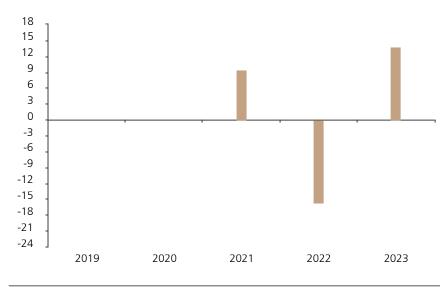

## **Past Performance**

This chart shows the fund's performance as the percentage loss or gain per year over the last 3 years.

The chart shows how much the Fund increased or decreased in value as a percentage in each year, net of charges (excluding entry charge), and net of tax.

## Performance in the past is not a reliable indicator of future results.

The chart shows the class's investment returns calculated as percentage year-end over year-end change of the class net asset value. In general any past performance takes account of all ongoing charges, but not the entry charge.

The Sub-Fund was launched in 2018. The Class was launched in 2020.

The past performance is calculated in DKK.

|      | 2019 | 2020 | 2021 | 2022  | 2023 |
|------|------|------|------|-------|------|
| Fund |      |      | 9.4  | -15.7 | 13.9 |