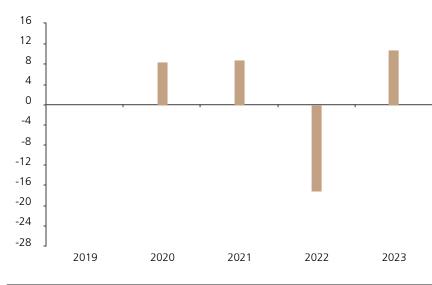

## **Past Performance**

This chart shows the fund's performance as the percentage loss or gain per year over the last 4 years.

The chart shows how much the Fund increased or decreased in value as a percentage in each year, net of charges (excluding entry charge), and net of tax.

## Performance in the past is not a reliable indicator of future results.

The chart shows the class's investment returns calculated as percentage year-end over year-end change of the class net asset value. In general any past performance takes account of all ongoing charges, but not the entry charge.

The Sub-Fund was launched in 2018. The Class was launched in 2019.

The past performance is calculated in SEK.

|      | 2019 | 2020 | 2021 | 2022  | 2023 |
|------|------|------|------|-------|------|
| Fund |      | 8.4  | 8.9  | -17.1 | 10.9 |