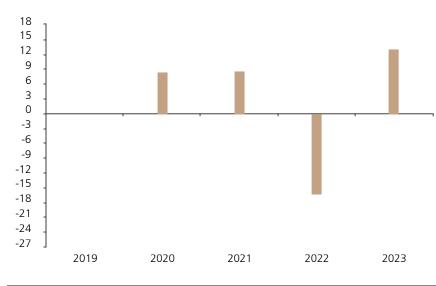

## **Past Performance**

This chart shows the fund's performance as the percentage loss or gain per year over the last 4 years.

The chart shows how much the Fund increased or decreased in value as a percentage in each year, net of charges (excluding entry charge), and net of tax.

## Performance in the past is not a reliable indicator of future results.

The chart shows the class's investment returns calculated as percentage year-end over year-end change of the class net asset value. In general any past performance takes account of all ongoing charges, but not the entry charge.

The Sub-Fund was launched in 2018. The Class was launched in 2019.

The past performance is calculated in DKK.

|      | 2019 | 2020 | 2021 | 2022  | 2023 |
|------|------|------|------|-------|------|
| Fund |      | 8.4  | 8.6  | -16.2 | 13.1 |