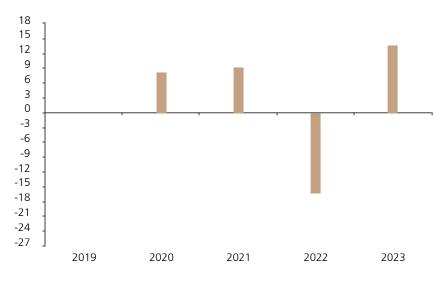

## **Past Performance**

This chart shows the fund's performance as the percentage loss or gain per year over the last 4 years.

The chart shows how much the Fund increased or decreased in value as a percentage in each year, net of charges (excluding entry charge), and net of tax.

## Performance in the past is not a reliable indicator of future results.

The chart shows the class's investment returns calculated as percentage year-end over year-end change of the class net asset value. In general any past performance takes account of all ongoing charges, but not the entry charge.

The Sub-Fund was launched in 2018. The Class was launched in 2019.

The past performance is calculated in NOK.

|      | 2019 | 2020 | 2021 | 2022  | 2023 |
|------|------|------|------|-------|------|
| Fund |      | 8.2  | 9.2  | -16.2 | 13.7 |