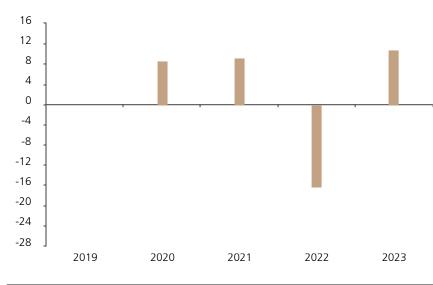

## **Past Performance**

This chart shows the fund's performance as the percentage loss or gain per year over the last 4 years.

The chart shows how much the Fund increased or decreased in value as a percentage in each year, net of charges (excluding entry charge), and net of tax.

## Performance in the past is not a reliable indicator of future results.

The chart shows the class's investment returns calculated as percentage year-end over year-end change of the class net asset value. In general any past performance takes account of all ongoing charges, but not the entry charge.

The Sub-Fund was launched in 2018. The Class was launched in 2019.

The past performance is calculated in GBP.

|      | 2019 | 2020 | 2021 | 2022  | 2023 |
|------|------|------|------|-------|------|
| Fund |      | 8.7  | 9.2  | -16.3 | 10.8 |