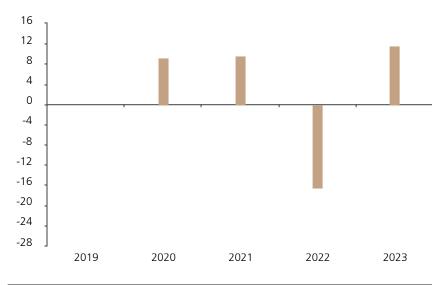

## **Past Performance**

This chart shows the fund's performance as the percentage loss or gain per year over the last 4 years.

The chart shows how much the Fund increased or decreased in value as a percentage in each year, net of charges (excluding entry charge), and net of tax.

## Performance in the past is not a reliable indicator of future results.

The chart shows the class's investment returns calculated as percentage year-end over year-end change of the class net asset value. In general any past performance takes account of all ongoing charges, but not the entry charge.

The Sub-Fund was launched in 2018. The Class was launched in 2019.

The past performance is calculated in SEK.

|      | 2019 | 2020 | 2021 | 2022  | 2023 |
|------|------|------|------|-------|------|
| Fund |      | 9.2  | 9.7  | -16.6 | 11.7 |