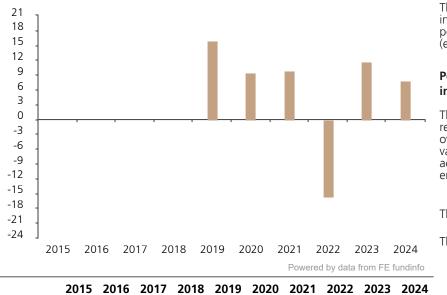

## **Past Performance**

Fund

This chart shows the fund's performance as the percentage loss or gain per year over the last 6 years.

15.9

9.5

9.9

-15.8

11.6

7.9

The chart shows how much the Fund increased or decreased in value as a percentage in each year, net of charges (excluding entry charge), and net of tax.

## Performance in the past is not a reliable indicator of future results.

The chart shows the class's investment returns calculated as percentage year-end over year-end change of the class net asset value. In general any past performance takes account of all ongoing charges, but not the entry charge.

The unit class launched on 24.09.2018.

The past performance is calculated in GBP.