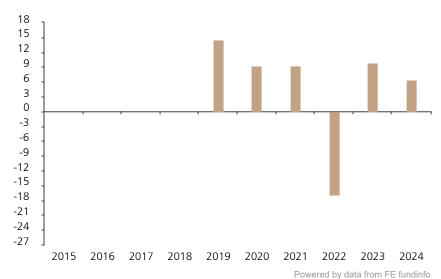

## **Past Performance**

This chart shows the fund's performance as the percentage loss or gain per year over the last 6 years.

The chart shows how much the Fund increased or decreased in value as a percentage in each year, net of charges (excluding entry charge), and net of tax.

## Performance in the past is not a reliable indicator of future results.

The chart shows the class's investment returns calculated as percentage year-end over year-end change of the class net asset value. In general any past performance takes account of all ongoing charges, but not the entry charge.

The unit class launched on 24.09.2018.

The past performance is calculated in EUR.

|      | 2015 | 2016 | 2017 | 2018 | 2019 | 2020 | 2021 | 2022  | 2023 | 2024 |
|------|------|------|------|------|------|------|------|-------|------|------|
| Fund |      |      |      |      | 14.6 | 9.2  | 9.2  | -16.9 | 9.9  | 6.4  |