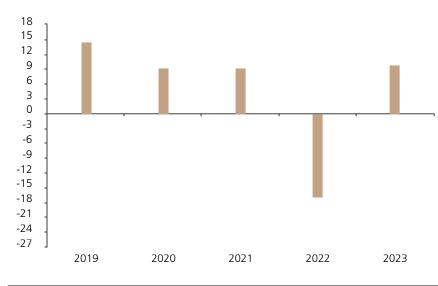

## **Past Performance**

This chart shows the fund's performance as the percentage loss or gain per year over the last 5 years.

The chart shows how much the Fund increased or decreased in value as a percentage in each year, net of charges (excluding entry charge), and net of tax.

## Performance in the past is not a reliable indicator of future results.

The chart shows the class's investment returns calculated as percentage year-end over year-end change of the class net asset value. In general any past performance takes account of all ongoing charges, but not the entry charge.

The unit class launched on 24.09.2018.

The past performance is calculated in EUR.

|      | 2019 | 2020 | 2021 | 2022  | 2023 |
|------|------|------|------|-------|------|
| Fund | 14.6 | 9.2  | 9.2  | -16.9 | 9.9  |