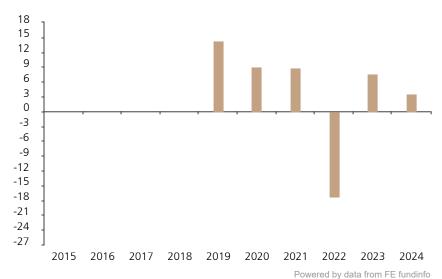

## **Past Performance**

This chart shows the fund's performance as the percentage loss or gain per year over the last 6 years.

The chart shows how much the Fund increased or decreased in value as a percentage in each year, net of charges (excluding entry charge), and net of tax.

## Performance in the past is not a reliable indicator of future results.

The chart shows the class's investment returns calculated as percentage year-end over year-end change of the class net asset value. In general any past performance takes account of all ongoing charges, but not the entry charge.

The unit class launched on 24.09.2018.

The past performance is calculated in CHF.

|      | 2015 | 2016 | 2017 | 2018 | 2019 | 2020 | 2021 | 2022  | 2023 | 2024 |
|------|------|------|------|------|------|------|------|-------|------|------|
| Fund |      |      |      |      | 14.3 | 9.0  | 9.0  | -17.2 | 7.7  | 3.6  |