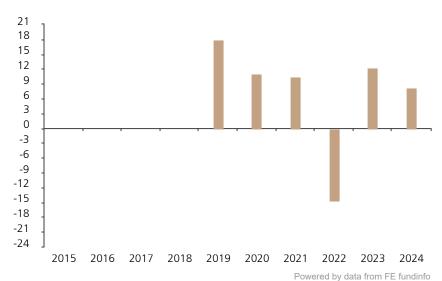

## **Past Performance**

This chart shows the fund's performance as the percentage loss or gain per year over the last 6 years.

increased or decreased in value as a percentage in each year, net of charges (excluding entry charge), and net of tax.

The chart shows how much the Fund

## Performance in the past is not a reliable indicator of future results.

The chart shows the class's investment returns calculated as percentage year-end over year-end change of the class net asset value. In general any past performance takes account of all ongoing charges, but not the entry charge.

The unit class launched on 24.09.2018.

|      | 2015 | 2016 | 2017 | 2018 | 2019 | 2020 | 2021 | 2022  | 2023 | 2024 |
|------|------|------|------|------|------|------|------|-------|------|------|
| Fund |      |      |      |      | 18.0 | 11.1 | 10.4 | -14.8 | 12.3 | 8.2  |