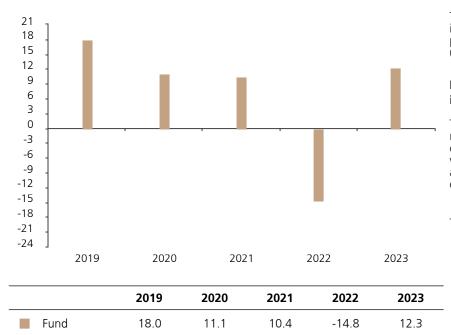

## **Past Performance**

This chart shows the fund's performance as the percentage loss or gain per year over the last 5 years.

The chart shows how much the Fund increased or decreased in value as a percentage in each year, net of charges (excluding entry charge), and net of tax.

## Performance in the past is not a reliable indicator of future results.

The chart shows the class's investment returns calculated as percentage year-end over year-end change of the class net asset value. In general any past performance takes account of all ongoing charges, but not the entry charge.