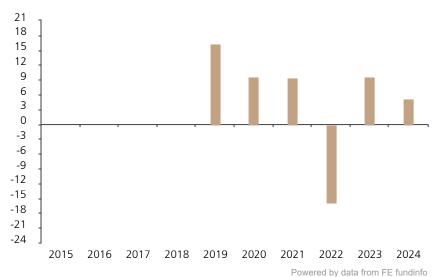

## **Past Performance**

This chart shows the fund's performance as the percentage loss or gain per year over the last 6 years.

The chart shows how much the Fund increased or decreased in value as a percentage in each year, net of charges (excluding entry charge), and net of tax.

## Performance in the past is not a reliable indicator of future results.

The chart shows the class's investment returns calculated as percentage year-end over year-end change of the class net asset value. In general any past performance takes account of all ongoing charges, but not the entry charge.

The unit class launched on 24.09.2018.

The past performance is calculated in SGD.

|      | 2015 | 2016 | 2017 | 2018 | 2019 | 2020 | 2021 | 2022  | 2023 | 2024 |
|------|------|------|------|------|------|------|------|-------|------|------|
| Fund |      |      |      |      | 16.4 | 9.7  | 9.5  | -15.9 | 9.6  | 5.2  |