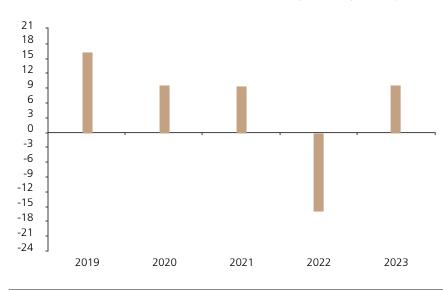

## **Past Performance**

This chart shows the fund's performance as the percentage loss or gain per year over the last 5 years.

The chart shows how much the Fund increased or decreased in value as a percentage in each year, net of charges (excluding entry charge), and net of tax.

## Performance in the past is not a reliable indicator of future results.

The chart shows the class's investment returns calculated as percentage year-end over year-end change of the class net asset value. In general any past performance takes account of all ongoing charges, but not the entry charge.

The unit class launched on 24.09.2018.

The past performance is calculated in SGD.

|      | 2019 | 2020 | 2021 | 2022  | 2023 |
|------|------|------|------|-------|------|
| Fund | 16.4 | 9.7  | 9.5  | -15.9 | 9.6  |