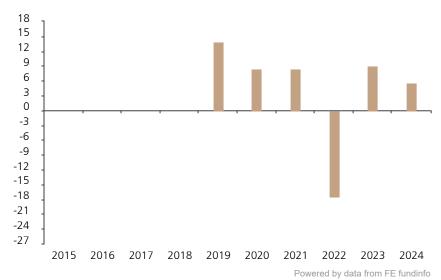

## **Past Performance**

This chart shows the fund's performance as the percentage loss or gain per year over the last 6 years.

The chart shows how much the Fund increased or decreased in value as a percentage in each year, net of charges (excluding entry charge), and net of tax.

## Performance in the past is not a reliable indicator of future results.

The chart shows the class's investment returns calculated as percentage year-end over year-end change of the class net asset value. In general any past performance takes account of all ongoing charges, but not the entry charge.

The unit class launched on 24.09.2018.

The past performance is calculated in EUR.

|      | 2015 | 2016 | 2017 | 2018 | 2019 | 2020 | 2021 | 2022  | 2023 | 2024 |
|------|------|------|------|------|------|------|------|-------|------|------|
| Fund |      |      |      |      | 13.9 | 8.5  | 8.5  | -17.4 | 9.1  | 5.7  |