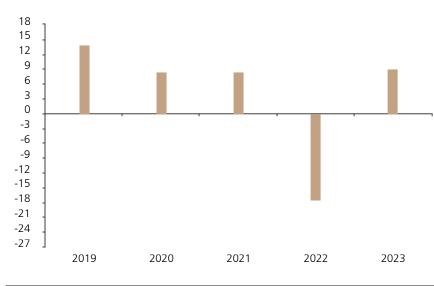

## **Past Performance**

This chart shows the fund's performance as the percentage loss or gain per year over the last 5 years.

The chart shows how much the Fund increased or decreased in value as a percentage in each year, net of charges (excluding entry charge), and net of tax.

## Performance in the past is not a reliable indicator of future results.

The chart shows the class's investment returns calculated as percentage year-end over year-end change of the class net asset value. In general any past performance takes account of all ongoing charges, but not the entry charge.

The unit class launched on 24.09.2018.

The past performance is calculated in EUR.

|      | 2019 | 2020 | 2021 | 2022  | 2023 |
|------|------|------|------|-------|------|
| Fund | 13.9 | 8.5  | 8.5  | -17.4 | 9.1  |