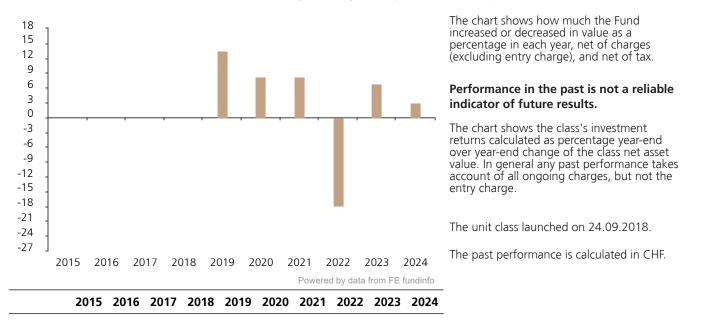

## Past Performance

This document provides you with information on past performance.

Past performance is not a reliable indicator of future performance. Markets could develop very differently in the future. It can help you to assess how the fund has been managed in the past.

## **Past Performance**

Fund

This chart shows the fund's performance as the percentage loss or gain per year over the last 6 years.

13.5

8.3

8.2

-17.8

6.9

2.9