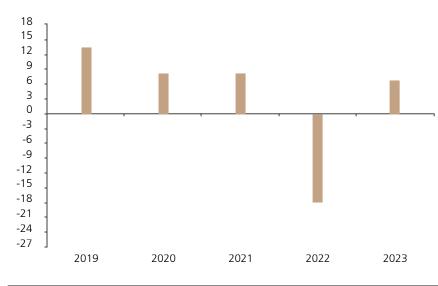

## **Past Performance**

This chart shows the fund's performance as the percentage loss or gain per year over the last 5 years.

The chart shows how much the Fund increased or decreased in value as a percentage in each year, net of charges (excluding entry charge), and net of tax.

## Performance in the past is not a reliable indicator of future results.

The chart shows the class's investment returns calculated as percentage year-end over year-end change of the class net asset value. In general any past performance takes account of all ongoing charges, but not the entry charge.

The unit class launched on 24.09.2018.

The past performance is calculated in CHF.

|      | 2019 | 2020 | 2021 | 2022  | 2023 |
|------|------|------|------|-------|------|
| Fund | 13.5 | 8.3  | 8.2  | -17.8 | 6.9  |