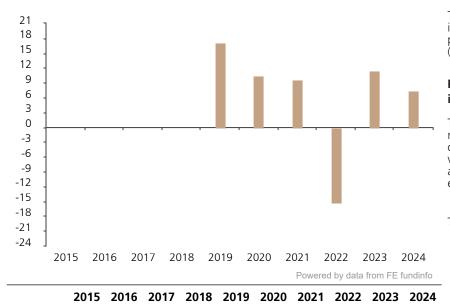

## **Past Performance**

Fund

This chart shows the fund's performance as the percentage loss or gain per year over the last 6 years.

17.2

10.4

9.6

-15.3

11.5

7.4

The chart shows how much the Fund increased or decreased in value as a percentage in each year, net of charges (excluding entry charge), and net of tax.

## Performance in the past is not a reliable indicator of future results.

The chart shows the class's investment returns calculated as percentage year-end over year-end change of the class net asset value. In general any past performance takes account of all ongoing charges, but not the entry charge.

The unit class launched on 24.09.2018.