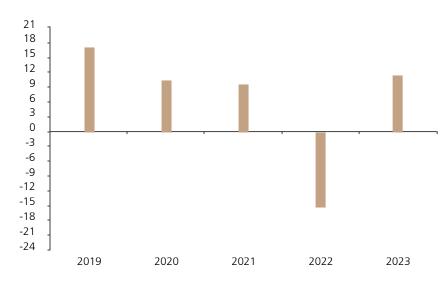

## **Past Performance**

This chart shows the fund's performance as the percentage loss or gain per year over the last 5 years.

The chart shows how much the Fund increased or decreased in value as a percentage in each year, net of charges (excluding entry charge), and net of tax.

## Performance in the past is not a reliable indicator of future results.

The chart shows the class's investment returns calculated as percentage year-end over year-end change of the class net asset value. In general any past performance takes account of all ongoing charges, but not the entry charge.

The unit class launched on 24.09.2018.

|      | 2019 | 2020 | 2021 | 2022  | 2023 |
|------|------|------|------|-------|------|
| Fund | 17.2 | 10.4 | 9.6  | -15.3 | 11.5 |