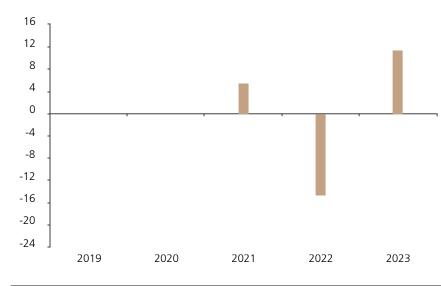

## **Past Performance**

This chart shows the fund's performance as the percentage loss or gain per year over the last 3 years.

The chart shows how much the Fund increased or decreased in value as a percentage in each year, net of charges (excluding entry charge), and net of tax.

## Performance in the past is not a reliable indicator of future results.

The chart shows the class's investment returns calculated as percentage year-end over year-end change of the class net asset value. In general any past performance takes account of all ongoing charges, but not the entry charge.

The Sub-Fund was launched in 2018. The Class was launched in 2020.

The past performance is calculated in DKK.

|      | 2019 | 2020 | 2021 | 2022  | 2023 |
|------|------|------|------|-------|------|
| Fund |      |      | 5.5  | -14.6 | 11.6 |