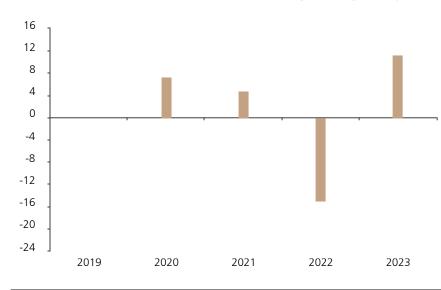

## **Past Performance**

This chart shows the fund's performance as the percentage loss or gain per year over the last 4 years.

The chart shows how much the Fund increased or decreased in value as a percentage in each year, net of charges (excluding entry charge), and net of tax.

## Performance in the past is not a reliable indicator of future results.

The chart shows the class's investment returns calculated as percentage year-end over year-end change of the class net asset value. In general any past performance takes account of all ongoing charges, but not the entry charge.

The Sub-Fund was launched in 2018. The Class was launched in 2019.

The past performance is calculated in SEK.

|      | 2019 | 2020 | 2021 | 2022  | 2023 |
|------|------|------|------|-------|------|
| Fund |      | 7.4  | 4.8  | -15.0 | 11.3 |