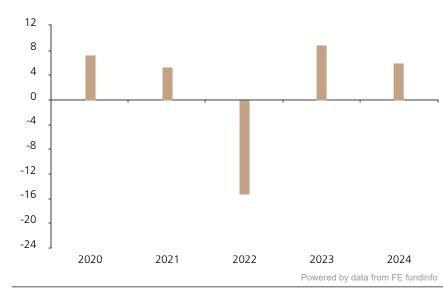

## **Past Performance**

This chart shows the fund's performance as the percentage loss or gain per year over the last 5 years.

The Sub-Fund was launched in 2018. The

The past performance is calculated in GBP.

|      | 2020 | 2021 | 2022  | 2023 | 2024 |
|------|------|------|-------|------|------|
| Fund | 7.4  | 5.3  | -15.2 | 8.9  | 5.9  |

The chart shows how much the Fund increased or decreased in value as a percentage in each year, net of charges (excluding entry charge), and net of tax.