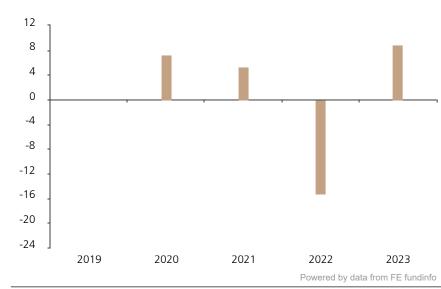

## **Past Performance**

This chart shows the fund's performance as the percentage loss or gain per year over the last 4 years.

percentage in each year, net of charges (excluding entry charge), and net of tax.

The Sub-Fund was launched in 2018. The Class was launched in 2019.

The past performance is calculated in GBP.

|      | 2019 | 2020 | 2021 | 2022  | 2023 |
|------|------|------|------|-------|------|
| Fund |      | 7.4  | 5.3  | -15.2 | 8.9  |