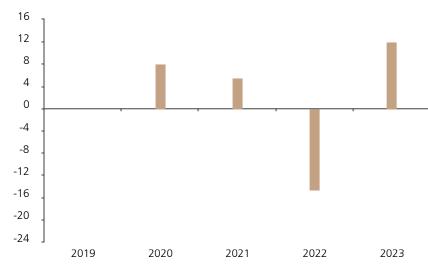

## **Past Performance**

This chart shows the fund's performance as the percentage loss or gain per year over the last 4 years.

The Sub-Fund was launched in 2018. The

Class was launched in 2019. The past performance is calculated in SEK.

|      | 2019 | 2020 | 2021 | 2022  | 2023 |
|------|------|------|------|-------|------|
| Fund |      | 8.2  | 5.5  | -14.6 | 12.0 |

The chart shows how much the Fund increased or decreased in value as a percentage in each year, net of charges (excluding entry charge), and net of tax.