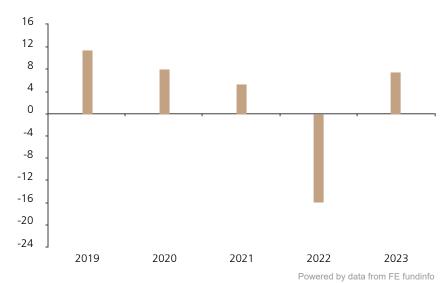

## **Past Performance**

This chart shows the fund's performance as the percentage loss or gain per year over the last 5 years.

The chart shows how much the Fund increased or decreased in value as a percentage in each year, net of charges (excluding entry charge), and net of tax.

## Performance in the past is not a reliable indicator of future results.

The chart shows the class's investment returns calculated as percentage year-end over year-end change of the class net asset value. In general any past performance takes account of all ongoing charges, but not the entry charge.

The unit class launched on 24.09.2018.

The past performance is calculated in EUR.

|      | 2019 | 2020 | 2021 | 2022  | 2023 |
|------|------|------|------|-------|------|
| Fund | 11.4 | 8.1  | 5.3  | -15.8 | 7.6  |