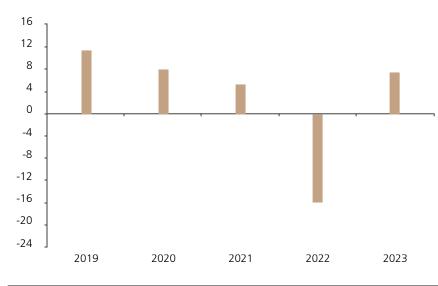

## **Past Performance**

This chart shows the fund's performance as the percentage loss or gain per year over the last 5 years.

The chart shows how much the Fund increased or decreased in value as a percentage in each year, net of charges (excluding entry charge), and net of tax.

## Performance in the past is not a reliable indicator of future results.

The chart shows the class's investment returns calculated as percentage year-end over year-end change of the class net asset value. In general any past performance takes account of all ongoing charges, but not the entry charge.

The unit class launched on 24.09.2018.

The past performance is calculated in EUR.

|      | 2019 | 2020 | 2021 | 2022  | 2023 |
|------|------|------|------|-------|------|
| Fund | 11.4 | 8.1  | 5.3  | -15.8 | 7.6  |