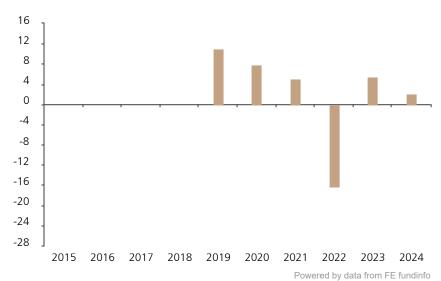

## **Past Performance**

This chart shows the fund's performance as the percentage loss or gain per year over the last 6 years.

The chart shows how much the Fund increased or decreased in value as a percentage in each year, net of charges (excluding entry charge), and net of tax.

## Performance in the past is not a reliable indicator of future results.

The chart shows the class's investment returns calculated as percentage year-end over year-end change of the class net asset value. In general any past performance takes account of all ongoing charges, but not the entry charge.

The unit class launched on 24.09.2018.

The past performance is calculated in CHF.

|      | 2015 | 2016 | 2017 | 2018 | 2019 | 2020 | 2021 | 2022  | 2023 | 2024 |
|------|------|------|------|------|------|------|------|-------|------|------|
| Fund |      |      |      |      | 11.0 | 7.8  | 5.1  | -16.3 | 5.4  | 2.1  |