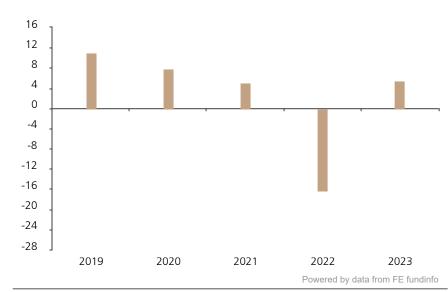

Sustainable Investing Yield CHF-hedged Q-acc, a subfund of the umbrella fund Multi Manager Access II

ISIN LU1852197984

This document was published on 18 November 2024.

2019

11.0

## **Past Performance**

Fund

This chart shows the fund's performance as the percentage loss or gain per year over the last 5 years.

| 2020 | 2021 | 2022  | 2023 |
|------|------|-------|------|
| 7.8  | 5 1  | -16 3 | 5.4  |

The chart shows how much the Fund increased or decreased in value as a percentage in each year, net of charges (excluding entry charge), and net of tax.

## Performance in the past is not a reliable indicator of future results.

The chart shows the class's investment returns calculated as percentage year-end over year-end change of the class net asset value. In general any past performance takes account of all ongoing charges, but not the entry charge.

The unit class launched on 24.09.2018.

The past performance is calculated in CHF.