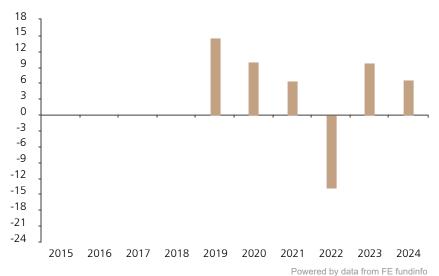

## **Past Performance**

This chart shows the fund's performance as the percentage loss or gain per year over the last 6 years.

The chart shows how much the Fund increased or decreased in value as a percentage in each year, net of charges (excluding entry charge), and net of tax.

## Performance in the past is not a reliable indicator of future results.

The chart shows the class's investment returns calculated as percentage year-end over year-end change of the class net asset value. In general any past performance takes account of all ongoing charges, but not the entry charge.

The unit class launched on 24.09.2018.

|      | 2015 | 2016 | 2017 | 2018 | 2019 | 2020 | 2021 | 2022  | 2023 | 2024 |
|------|------|------|------|------|------|------|------|-------|------|------|
| Fund |      |      |      |      | 14.6 | 10.0 | 6.4  | -13.9 | 9.9  | 6.7  |