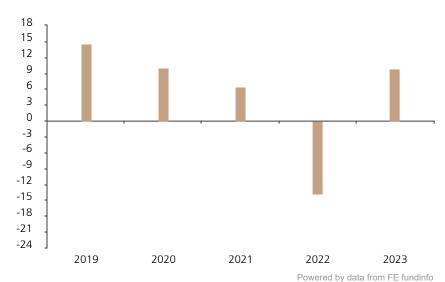

## **Past Performance**

This chart shows the fund's performance as the percentage loss or gain per year over the last 5 years.

The chart shows how much the Fund increased or decreased in value as a percentage in each year, net of charges (excluding entry charge), and net of tax.

## Performance in the past is not a reliable indicator of future results.

The chart shows the class's investment returns calculated as percentage year-end over year-end change of the class net asset value. In general any past performance takes account of all ongoing charges, but not the entry charge.

The unit class launched on 24.09.2018.

|      | 2019 | 2020 | 2021 | 2022  | 2023 |
|------|------|------|------|-------|------|
| Fund | 14.6 | 10.0 | 6.4  | -13.9 | 9.9  |