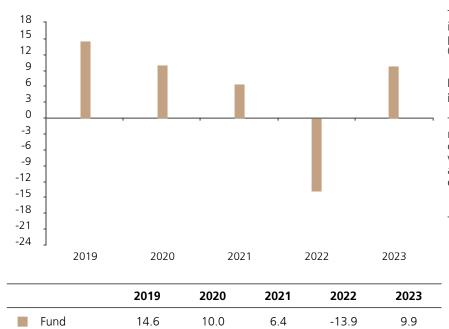

## **Past Performance**

This chart shows the fund's performance as the percentage loss or gain per year over the last 5 years.

The chart shows how much the Fund increased or decreased in value as a percentage in each year, net of charges (excluding entry charge), and net of tax.

## Performance in the past is not a reliable indicator of future results.

The chart shows the class's investment returns calculated as percentage year-end over year-end change of the class net asset value. In general any past performance takes account of all ongoing charges, but not the entry charge.