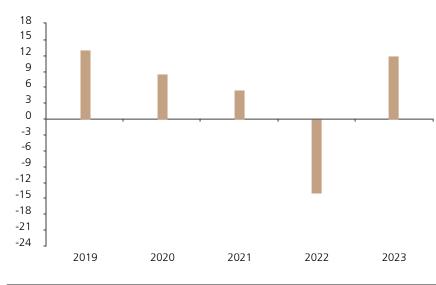

## **Past Performance**

This chart shows the fund's performance as the percentage loss or gain per year over the last 5 years.

The chart shows how much the Fund increased or decreased in value as a percentage in each year, net of charges (excluding entry charge), and net of tax.

## Performance in the past is not a reliable indicator of future results.

The chart shows the class's investment returns calculated as percentage year-end over year-end change of the class net asset value. In general any past performance takes account of all ongoing charges, but not the entry charge.

The unit class launched on 24.09.2018.

The past performance is calculated in SGD.

|      | 2019 | 2020 | 2021 | 2022  | 2023 |
|------|------|------|------|-------|------|
| Fund | 13.1 | 8.5  | 5.6  | -14.1 | 11.9 |