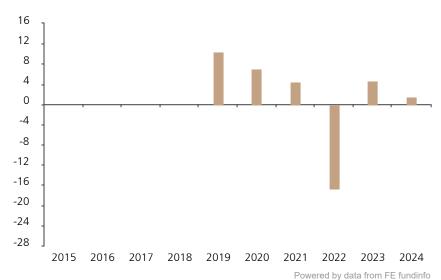

## **Past Performance**

This chart shows the fund's performance as the percentage loss or gain per year over the last 6 years.

The chart shows how much the Fund increased or decreased in value as a percentage in each year, net of charges (excluding entry charge), and net of tax.

## Performance in the past is not a reliable indicator of future results.

The chart shows the class's investment returns calculated as percentage year-end over year-end change of the class net asset value. In general any past performance takes account of all ongoing charges, but not the entry charge.

The unit class launched on 24.09.2018.

The past performance is calculated in CHF.

|      | 2015 | 2016 | 2017 | 2018 | 2019 | 2020 | 2021 | 2022  | 2023 | 2024 |
|------|------|------|------|------|------|------|------|-------|------|------|
| Fund |      |      |      |      | 10.4 | 7.2  | 4.5  | -16.8 | 4.8  | 1.4  |