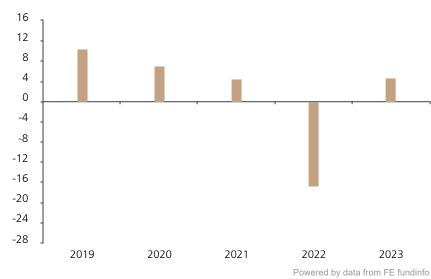

## **Past Performance**

This chart shows the fund's performance as the percentage loss or gain per year over the last 5 years.

The chart shows how much the Fund increased or decreased in value as a percentage in each year, net of charges (excluding entry charge), and net of tax.

## Performance in the past is not a reliable indicator of future results.

The chart shows the class's investment returns calculated as percentage year-end over year-end change of the class net asset value. In general any past performance takes account of all ongoing charges, but not the entry charge.

The unit class launched on 24.09.2018.

The past performance is calculated in CHF.

|      | 2019 | 2020 | 2021 | 2022  | 2023 |
|------|------|------|------|-------|------|
| Fund | 10.4 | 7.2  | 4.5  | -16.8 | 4.8  |