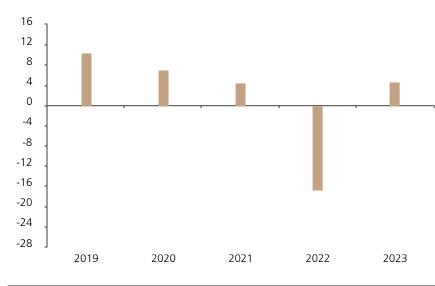

## **Past Performance**

This chart shows the fund's performance as the percentage loss or gain per year over the last 5 years.

The chart shows how much the Fund increased or decreased in value as a percentage in each year, net of charges (excluding entry charge), and net of tax.

## Performance in the past is not a reliable indicator of future results.

The chart shows the class's investment returns calculated as percentage year-end over year-end change of the class net asset value. In general any past performance takes account of all ongoing charges, but not the entry charge.

The unit class launched on 24.09.2018.

The past performance is calculated in CHF.

|      | 2019 | 2020 | 2021 | 2022  | 2023 |
|------|------|------|------|-------|------|
| Fund | 10.4 | 7.2  | 4.5  | -16.8 | 4.8  |