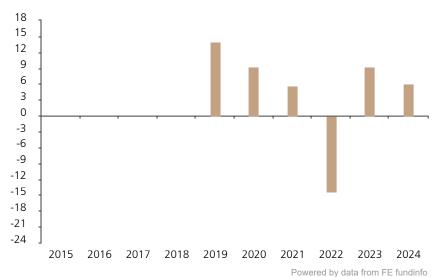

## **Past Performance**

This chart shows the fund's performance as the percentage loss or gain per year over the last 6 years.

The chart shows how much the Fund increased or decreased in value as a percentage in each year, net of charges (excluding entry charge), and net of tax.

## Performance in the past is not a reliable indicator of future results.

The chart shows the class's investment returns calculated as percentage year-end over year-end change of the class net asset value. In general any past performance takes account of all ongoing charges, but not the entry charge.

The unit class launched on 24.09.2018.

|      | 2015 | 2016 | 2017 | 2018 | 2019 | 2020 | 2021 | 2022  | 2023 | 2024 |
|------|------|------|------|------|------|------|------|-------|------|------|
| Fund |      |      |      |      | 13.9 | 9.4  | 5.7  | -14.4 | 9.2  | 6.0  |