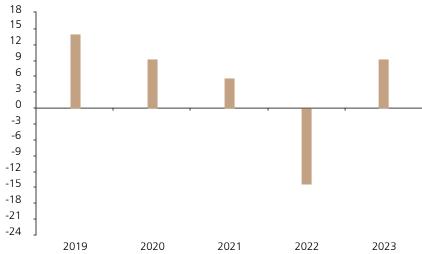

## **Past Performance**

This chart shows the fund's performance as the percentage loss or gain per year over the last 5 years.

The chart shows how much the Fund

percentage in each year, net of charges

(excluding entry charge), and net of tax.

The chart shows the class's investment

returns calculated as percentage year-end

over year-end change of the class net asset value. In general any past performance takes account of all ongoing charges, but not the

Performance in the past is not a reliable

increased or decreased in value as a

indicator of future results.

The unit class launched on 24.09.2018.

entry charge.

|      | 2019 | 2020 | 2021 | 2022  | 2023 |
|------|------|------|------|-------|------|
| Fund | 13.9 | 9.4  | 5.7  | -14.4 | 9.2  |