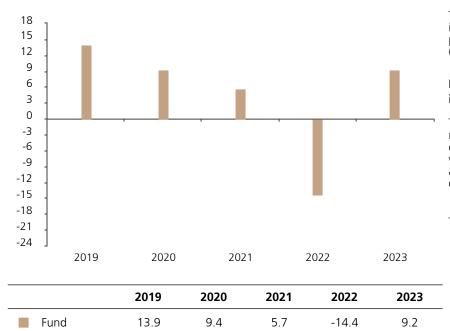

## **Past Performance**

This chart shows the fund's performance as the percentage loss or gain per year over the last 5 years.

The chart shows how much the Fund increased or decreased in value as a percentage in each year, net of charges (excluding entry charge), and net of tax.

## Performance in the past is not a reliable indicator of future results.

The chart shows the class's investment returns calculated as percentage year-end over year-end change of the class net asset value. In general any past performance takes account of all ongoing charges, but not the entry charge.