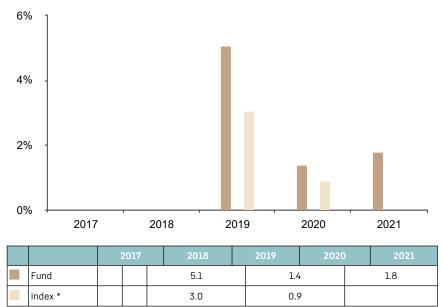

## Past Performance

This document provides you with information on past performance.

Past performance is not a reliable indicator of future performance. Markets could develop very differently in the future. It can help you to assess how the fund has been managed in the past and compare it to its benchmark.

## **Past Performance**

This chart shows the fund's performance as the percentage loss or gain per year over the last 3 years against its benchmark.

The chart shows how much the Fund increased or decreased in value as a percentage in each year, net of charges (excluding entry charge), and net of tax.

## Performance in the past is not a reliable indicator of future results.

The chart shows the class's investment returns calculated as percentage year-end over year-end change of the class net asset value. In general any past performance takes account of all ongoing charges, but not the entry charge.