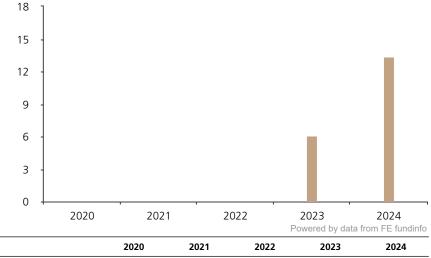

13.4

6.1

BKB Sustainable - Swiss Equities Momentum Select, a subfund of the umbrella fund BKB Sustainable, unit class I CHF

ISIN CH1192427701

This document was published on 12 February 2025.

## **Past Performance**

Fund

This chart shows the fund's performance as the percentage loss or gain per year over the last 2 years.

The unit class was issued on 11.08.2022.

The chart shows how much the Fund increased or decreased in value as a percentage in each year, net of charges (excluding entry charge), and net of tax.

## Performance in the past is not a reliable indicator of future results.

The chart shows the class's investment returns calculated as percentage year-end over year-end change of the class net asset value. In general any past performance takes account of all ongoing charges, but not the entry charge.