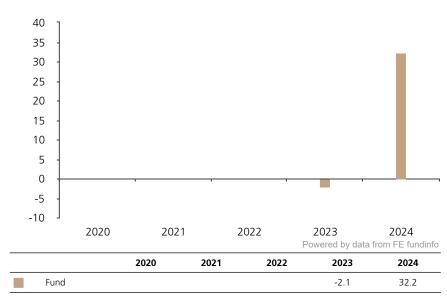

## **Past Performance**

This chart shows the fund's performance as the percentage loss or gain per year over the last 2 years.

The chart shows how much the Fund increased or decreased in value as a percentage in each year, net of charges (excluding entry charge), and net of tax.

## Performance in the past is not a reliable indicator of future results.

The chart shows the class's investment returns calculated as percentage year-end over year-end change of the class net asset value. In general any past performance takes account of all ongoing charges, but not the entry charge.